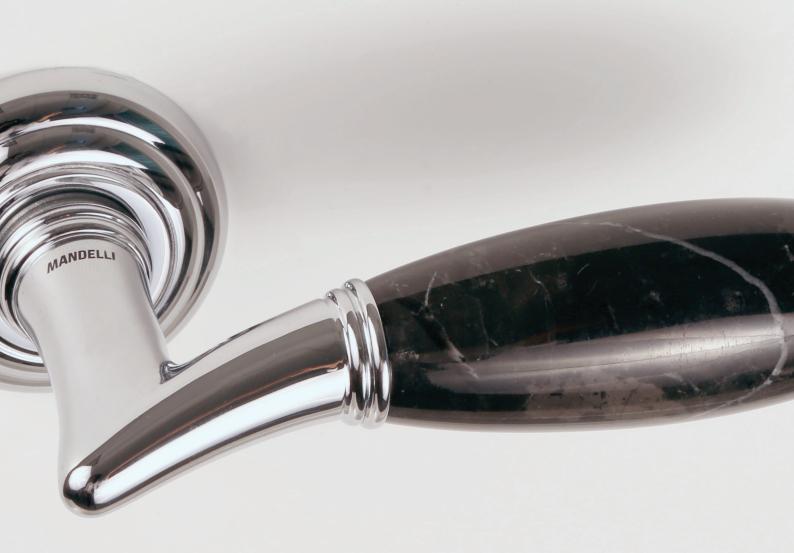

## MARBLE

The hue of the marble can vary from one batch to another, such as within the same production batch, marble being a natural raw material.

It is therefore natural a variation of hue and grain in the handle.

These differences are not defects but characteristics of the material used.

We strongly recommend the use of door stop.

## **PAROS**

Finishes: 03 04 MBR 26 8000 / Plate

8000 / BG4 8001 rose-esc

8001 R4

8002 DK

Marble MARQUINA (black) / MAB Marble CALACATTA VAGLI ORO (white) / MAW