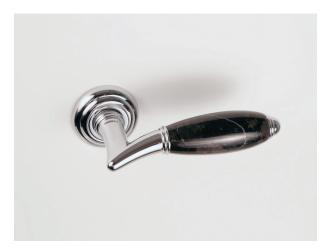

## **PAROS**

Finishes: 03 04 MBR 26 8000 / Plate

8000 / BG4 8001 rose-esc

8001 R4

8002 DK

Marble MARQUINA (black) / MAB Marble CALACATTA VAGLI ORO (white) / MAW