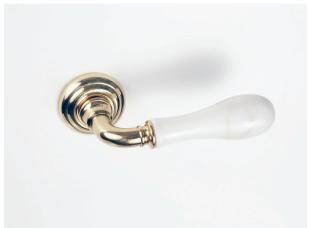

## **PAROS**

Finishes: 03 04 MBR 26 8000 / Plate

8000 / BG4 8001 rose-esc

8001 R4

8002 DK

Marble MARQUINA (black) / MAB Marble CALACATTA VAGLI ORO (white) / MAW

## NAXOS

Finishes: 03 04 MBR 26 8010 Plate 8010 / BG4 8011 rose-esc 8011 R4 8012 DK

Marble MARQUINA (black) / MAB Marble CALACATTA VAGLI ORO (white) / MAW