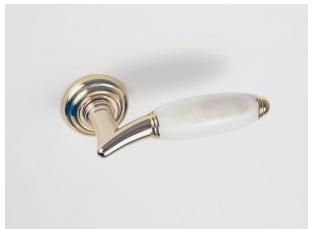

## **PAROS**

Finishes: 03 04 MBR 26 8000 / Plate

8000 / BG4 8001 rose-esc

8001 R4

8002 DK

Marble MARQUINA (black) / MAB Marble CALACATTA VAGLI ORO (white) / MAW

## NAXOS

Finishes: 03 04 MBR 26 8010 Plate 8010 / BG4 8011 rose-esc 8011 R4 8012 DK

Marble MARQUINA (black) / MAB Marble CALACATTA VAGLI ORO (white) / MAW