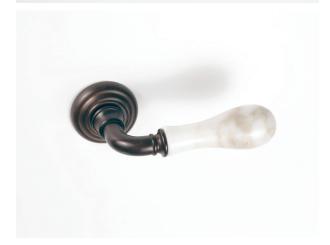

## **PAROS**

Finishes: 03 04 MBR 26 8000 / Plate

8000 / BG4 8001 rose-esc

8001 R4

8002 DK

Marble MARQUINA (black) / MAB Marble CALACATTA VAGLI ORO (white) / MAW

## NAXOS

Finishes: 03 04 MBR 26 8010 Plate 8010 / BG4 8011 rose-esc 8011 R4 8012 DK

Marble MARQUINA (black) / MAB Marble CALACATTA VAGLI ORO (white) / MAW