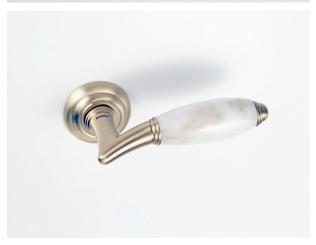

## NAXOS

Finishes: 03 04 MBR 26 8010 Plate 8010 / BG4 8011 rose-esc 8011 R4 8012 DK

Marble MARQUINA (black) / MAB Marble CALACATTA VAGLI ORO (white) / MAW