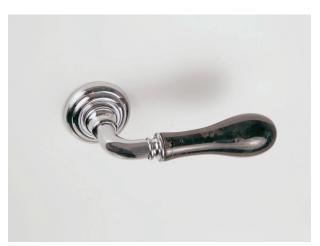

## **PAROS**

Finishes: 03 04 MBR 26 8000 / Plate

8000 / BG4 8001 rose-esc

8001 R4

8002 DK

Marble MARQUINA (black) / MAB Marble CALACATTA VAGLI ORO (white) / MAW

## NAXOS

Finishes: 03 04 MBR 26 8010 Plate 8010 / BG4 8011 rose-esc 8011 R4 8012 DK

Marble MARQUINA (black) / MAB Marble CALACATTA VAGLI ORO (white) / MAW