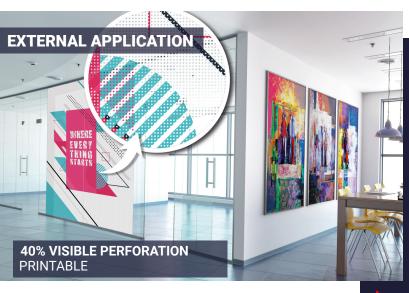

## **GRAPHIC FILMS** PERF 40 MICRO-PERFORATED

**DESCRIPTION** 

Our micro-perforated films allow you to communicate visually while maintaining outward visibility.

Printed on the white side, glued on the black side. Similar to PERF30, PERF40 can be applied externally. Eco-solvent.

Various applications: glass surfaces, vehicles, glass panels, glass doors.

**SUPPORT:** 

**ADHESIVE:** 

**PROTECTOR:** 

**THICKNESS:** 

**APPLICATION SIDE:** 

T° OF APPLICATION:

**STANDARDS: FIRE RATING:** 